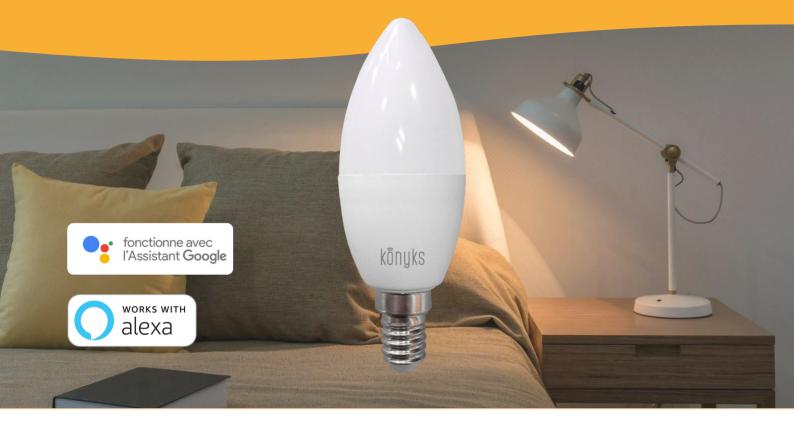

## Ampoule LED Wi-Fi E14

Antalya E14wR

## Fonctionnalités :

- Pilotage à la voix: avec Google Home ou Alexa vous pilotez l'ampoule très simplement: «OK Google, mets la lampe de chevet en jaune», «Alexa mets la lumière à 50%»
- Contrôle depuis son Smartphone, de n'importe où dans le monde grâce à l'appli KONYKS gratuite pour iOS et Android
- Couleurs RGB et luminosité réglables par smartphone ou contrôle vocal.
- Automatisez Facilement, par ex: allumer la lumière au lever du soleil, allumer la lumière à heures fixes, allumer la lumière progressivement le matin....

## Caractéristiques

Nécessite un réseau Wifi 2.4 Ghz b/g/n connecté à Internet • Culot E14 • Ampoule LED RGB + W • Puissance 4,5W • Intensité 350 lumens en blanc • Température de blanc 2700K • Ampoule RGB, l'ensemble du spectre est disponible • Tension 220-240V AC • Dimensions 36x107mm • Poids 32g • Classe énergétique A+ • Pilotage à la voix avec Alexa, Google Home et les Raccourcis Siri • Application en français avec Widgets, Programmation horaire, compte à rebours, scénarios et automatisations pour • EAN 3770008652323